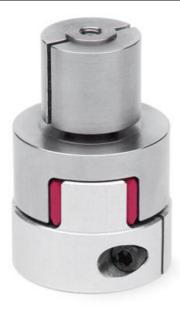

## Elastomer joint with expansion shaft - Series CO

Product code: COS-20-2600-1500-A

Datasheet creation date: 07/03/2025 15:46

Check the most updated document online 3 click here

## Elastomer joint with expansion shaft - Series CO

Product code: COS-20-2600-1500-A