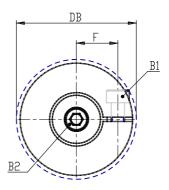

## DIMENSIONS

| DS (mm) | 26       |
|---------|----------|
| DE (mm) | 42       |
| DB (mm) | 44.5     |
| DI (mm) | 19.2     |
| A (mm)  | 40       |
| C (mm)  | 17.0     |
| F (mm)  | 15.5     |
| G (mm)  | 8.5      |
| B1      | M5 (CH4) |
| P (g)   | 120      |
| DM (mm) | 15.000   |