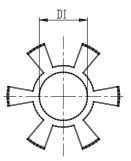

## DIMENSIONS

| DS (mm) | 26       |
|---------|----------|
| DE (mm) | 42       |
| DB (mm) | 44.5     |
| DI (mm) | 19.2     |
| A (mm)  | 40       |
| C (mm)  | 17.0     |
| F (mm)  | 15.5     |
| G (mm)  | 8.5      |
| B1      | M5 (CH4) |
| P (g)   | 120      |
| DM (mm) | 15.000   |