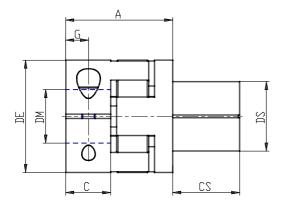

## DIMENSIONS

| DS (mm) | 26       |
|---------|----------|
| DE (mm) | 42       |
| DB (mm) | 44.5     |
| DI (mm) | 19.2     |
| A (mm)  | 40       |
| C (mm)  | 17.0     |
| F (mm)  | 15.5     |
| G (mm)  | 8.5      |
| B1      | M5 (CH4) |
| P (g)   | 120      |
| DM (mm) | 15.000   |