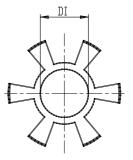

## DIMENSIONS

| DS (mm) | 26       |
|---------|----------|
| DE (mm) | 42       |
| DB (mm) | 44.5     |
| DI (mm) | 19.2     |
| A (mm)  | 40       |
| C (mm)  | 17.0     |
| F (mm)  | 15.5     |
| G (mm)  | 8.5      |
| B1      | M5 (CH4) |
| P (g)   | 120      |
| DM (mm) | 16.000   |