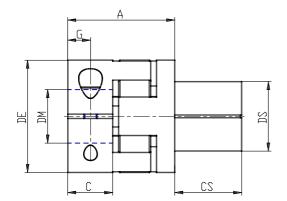

## DIMENSIONS

| DS (mm) | 26       |
|---------|----------|
| DE (mm) | 42       |
| DB (mm) | 44.5     |
| DI (mm) | 19.2     |
| A (mm)  | 40       |
| C (mm)  | 17.0     |
| F (mm)  | 15.5     |
| G (mm)  | 8.5      |
| B1      | M5 (CH4) |
| P (g)   | 120      |
| DM (mm) | 16.000   |