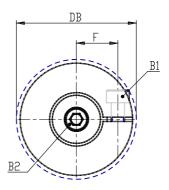

## DIMENSIONS

| DS (mm) | 26       |
|---------|----------|
| DE (mm) | 42       |
| DB (mm) | 44.5     |
| DI (mm) | 19.2     |
| A (mm)  | 40       |
| C (mm)  | 17.0     |
| F (mm)  | 15.5     |
| G (mm)  | 8.5      |
| B1      | M5 (CH4) |
| P (g)   | 120      |
| DM (mm) | 16.000   |