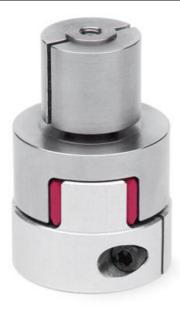

## Elastomer joint with expansion shaft - Series CO

Product code: COS-20-2600-1600-A

Datasheet creation date: 07/03/2025 15:46

Check the most updated document online 3 click here

## Elastomer joint with expansion shaft - Series CO

Product code: COS-20-2600-1600-A