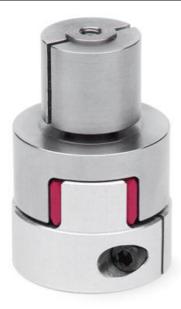

## Elastomer joint with expansion shaft - Series CO

Product code: COS-20-2600-1900-A

Datasheet creation date: 07/03/2025 15:46

Check the most updated document online 3 click here

## Elastomer joint with expansion shaft - Series CO

Product code: COS-20-2600-1900-A