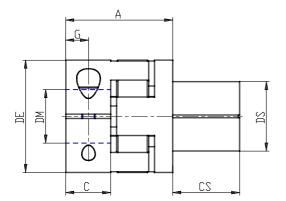

## DIMENSIONS

| DS (mm) | 26       |
|---------|----------|
| DE (mm) | 42       |
| DB (mm) | 44.5     |
| DI (mm) | 19.2     |
| A (mm)  | 40       |
| C (mm)  | 17.0     |
| F (mm)  | 15.5     |
| G (mm)  | 8.5      |
| B1      | M5 (CH4) |
| P (g)   | 120      |
| DM (mm) | 19.000   |