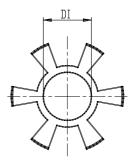

## DIMENSIONS

| DS (mm) | 26       |
|---------|----------|
| DE (mm) | 42       |
| DB (mm) | 44.5     |
| DI (mm) | 19.2     |
| A (mm)  | 40       |
| C (mm)  | 17.0     |
| F (mm)  | 15.5     |
| G (mm)  | 8.5      |
| B1      | M5 (CH4) |
| P (g)   | 120      |
| DM (mm) | 19.000   |