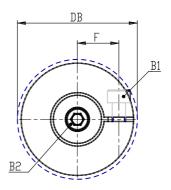

## DIMENSIONS

| DS (mm) | 26       |
|---------|----------|
| DE (mm) | 42       |
| DB (mm) | 44.5     |
| DI (mm) | 19.2     |
| A (mm)  | 40       |
| C (mm)  | 17.0     |
| F (mm)  | 15.5     |
| G (mm)  | 8.5      |
| B1      | M5 (CH4) |
| P (g)   | 120      |
| DM (mm) | 19.000   |