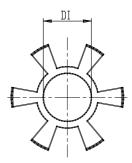

## DIMENSIONS

| DS (mm) | 26       |
|---------|----------|
| DE (mm) | 42       |
| DB (mm) | 44.5     |
| DI (mm) | 19.2     |
| A (mm)  | 40       |
| C (mm)  | 17.0     |
| F (mm)  | 15.5     |
| G (mm)  | 8.5      |
| B1      | M5 (CH4) |
| P (g)   | 120      |
| DM (mm) | 20.000   |