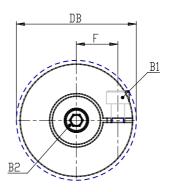

## DIMENSIONS

| DS (mm) | 26       |
|---------|----------|
| DE (mm) | 42       |
| DB (mm) | 44.5     |
| DI (mm) | 19.2     |
| A (mm)  | 40       |
| C (mm)  | 17.0     |
| F (mm)  | 15.5     |
| G (mm)  | 8.5      |
| B1      | M5 (CH4) |
| P (g)   | 120      |
| DM (mm) | 20.000   |