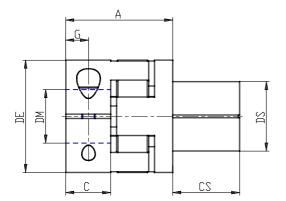

## DIMENSIONS

| DS (mm) | 26       |
|---------|----------|
| DE (mm) | 42       |
| DB (mm) | 44.5     |
| DI (mm) | 19.2     |
| A (mm)  | 40       |
| C (mm)  | 17.0     |
| F (mm)  | 15.5     |
| G (mm)  | 8.5      |
| B1      | M5 (CH4) |
| P (g)   | 120      |
| DM (mm) | 20.000   |