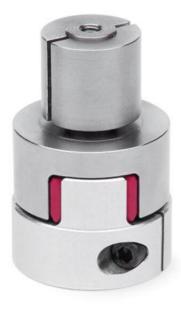

## Elastomer joint with expansion shaft - Series CO

Product code: COS-20-2600-2000-A

Datasheet creation date: 07/03/2025 15:46

Check the most updated document online 3 click here

## Elastomer joint with expansion shaft - Series CO

Product code: COS-20-2600-2000-A