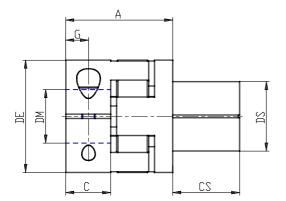

## DIMENSIONS

| DS (mm) | 26       |
|---------|----------|
| DE (mm) | 42       |
| DB (mm) | 44.5     |
| DI (mm) | 19.2     |
| A (mm)  | 40       |
| C (mm)  | 17.0     |
| F (mm)  | 15.5     |
| G (mm)  | 8.5      |
| B1      | M5 (CH4) |
| P (g)   | 120      |
| DM (mm) | 24.000   |