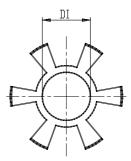

## DIMENSIONS

| DS (mm) | 26       |
|---------|----------|
| DE (mm) | 42       |
| DB (mm) | 44.5     |
| DI (mm) | 19.2     |
| A (mm)  | 40       |
| C (mm)  | 17.0     |
| F (mm)  | 15.5     |
| G (mm)  | 8.5      |
| B1      | M5 (CH4) |
| P (g)   | 120      |
| DM (mm) | 24.000   |