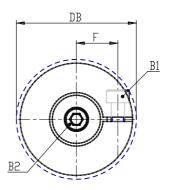

## DIMENSIONS

| DS (mm) | 26       |
|---------|----------|
| DE (mm) | 42       |
| DB (mm) | 44.5     |
| DI (mm) | 19.2     |
| A (mm)  | 40       |
| C (mm)  | 17.0     |
| F (mm)  | 15.5     |
| G (mm)  | 8.5      |
| B1      | M5 (CH4) |
| P (g)   | 120      |
| DM (mm) | 24.000   |