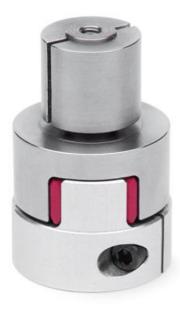

## Elastomer joint with expansion shaft - Series CO

Product code: COS-20-2600-2400-A

Datasheet creation date: 07/03/2025 15:46

Check the most updated document online 3 click here

## Elastomer joint with expansion shaft - Series CO

Product code: COS-20-2600-2400-A