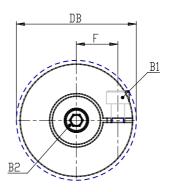

## DIMENSIONS

| DS (mm) | 38       |
|---------|----------|
| DE (mm) | 56       |
| DB (mm) | 57.0     |
| DI (mm) | 26.2     |
| A (mm)  | 46       |
| C (mm)  | 20.0     |
| F (mm)  | 21.0     |
| G (mm)  | 10.0     |
| B1      | M6 (CH5) |
| P (g)   | 300      |
| DM (mm) | 14.000   |