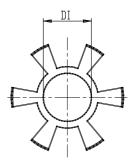

## DIMENSIONS

| DS (mm) | 38       |
|---------|----------|
| DE (mm) | 56       |
| DB (mm) | 57.0     |
| DI (mm) | 26.2     |
| A (mm)  | 46       |
| C (mm)  | 20.0     |
| F (mm)  | 21.0     |
| G (mm)  | 10.0     |
| B1      | M6 (CH5) |
| P (g)   | 300      |
| DM (mm) | 14.000   |