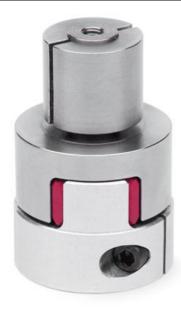

## Elastomer joint with expansion shaft - Series CO

Product code: COS-60-3800-1400-A

Datasheet creation date: 07/03/2025 15:46

Check the most updated document online 3 click here

## Elastomer joint with expansion shaft - Series CO

Product code: COS-60-3800-1400-A