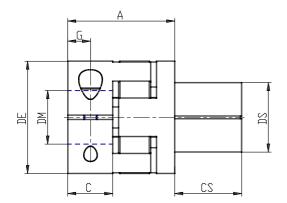

## DIMENSIONS

| DS (mm) | 38       |
|---------|----------|
| DE (mm) | 56       |
| DB (mm) | 57.0     |
| DI (mm) | 26.2     |
| A (mm)  | 46       |
| C (mm)  | 20.0     |
| F (mm)  | 21.0     |
| G (mm)  | 10.0     |
| B1      | M6 (CH5) |
| P (g)   | 300      |
| DM (mm) | 14.000   |