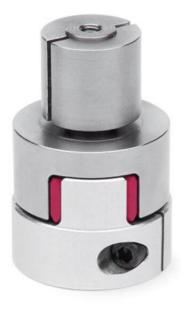

## Elastomer joint with expansion shaft - Series CO

Product code: COS-60-3800-1600-A

Datasheet creation date: 07/03/2025 15:46

Check the most updated document online 3 click here

## Elastomer joint with expansion shaft - Series CO

Product code: COS-60-3800-1600-A