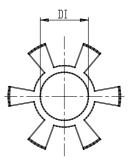

## DIMENSIONS

| DS (mm) | 38       |
|---------|----------|
| DE (mm) | 56       |
| DB (mm) | 57.0     |
| DI (mm) | 26.2     |
| A (mm)  | 46       |
| C (mm)  | 20.0     |
| F (mm)  | 21.0     |
| G (mm)  | 10.0     |
| B1      | M6 (CH5) |
| P (g)   | 300      |
| DM (mm) | 16.000   |