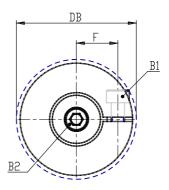

## DIMENSIONS

| DS (mm) | 38       |
|---------|----------|
| DE (mm) | 56       |
| DB (mm) | 57.0     |
| DI (mm) | 26.2     |
| A (mm)  | 46       |
| C (mm)  | 20.0     |
| F (mm)  | 21.0     |
| G (mm)  | 10.0     |
| B1      | M6 (CH5) |
| P (g)   | 300      |
| DM (mm) | 16.000   |