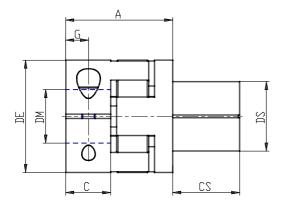

## DIMENSIONS

| DS (mm) | 38       |
|---------|----------|
| DE (mm) | 56       |
| DB (mm) | 57.0     |
| DI (mm) | 26.2     |
| A (mm)  | 46       |
| C (mm)  | 20.0     |
| F (mm)  | 21.0     |
| G (mm)  | 10.0     |
| B1      | M6 (CH5) |
| P (g)   | 300      |
| DM (mm) | 16.000   |