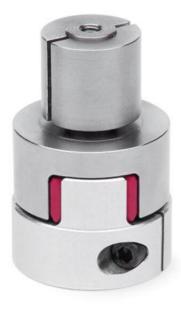

## Elastomer joint with expansion shaft - Series CO

Product code: COS-60-3800-1900-A

Datasheet creation date: 07/03/2025 15:46

Check the most updated document online 3 click here

## Elastomer joint with expansion shaft - Series CO

Product code: COS-60-3800-1900-A