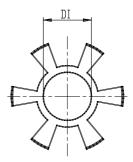

## DIMENSIONS

| DS (mm) | 38       |
|---------|----------|
| DE (mm) | 56       |
| DB (mm) | 57.0     |
| DI (mm) | 26.2     |
| A (mm)  | 46       |
| C (mm)  | 20.0     |
| F (mm)  | 21.0     |
| G (mm)  | 10.0     |
| B1      | M6 (CH5) |
| P (g)   | 300      |
| DM (mm) | 19.000   |