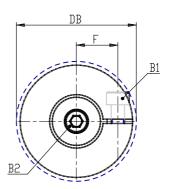

## DIMENSIONS

| DS (mm) | 38       |
|---------|----------|
| DE (mm) | 56       |
| DB (mm) | 57.0     |
| DI (mm) | 26.2     |
| A (mm)  | 46       |
| C (mm)  | 20.0     |
| F (mm)  | 21.0     |
| G (mm)  | 10.0     |
| B1      | M6 (CH5) |
| P (g)   | 300      |
| DM (mm) | 19.000   |