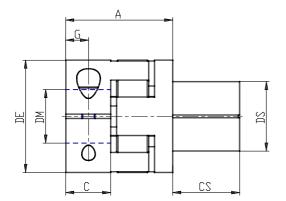

## DIMENSIONS

| DS (mm) | 38       |
|---------|----------|
| DE (mm) | 56       |
| DB (mm) | 57.0     |
| DI (mm) | 26.2     |
| A (mm)  | 46       |
| C (mm)  | 20.0     |
| F (mm)  | 21.0     |
| G (mm)  | 10.0     |
| B1      | M6 (CH5) |
| P (g)   | 300      |
| DM (mm) | 19.000   |