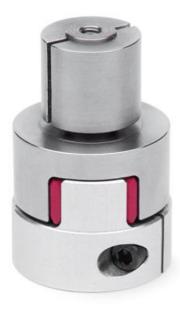

## Elastomer joint with expansion shaft - Series CO

Product code: COS-60-3800-2000-A

Datasheet creation date: 07/03/2025 15:46

Check the most updated document online 3 click here

## Elastomer joint with expansion shaft - Series CO

Product code: COS-60-3800-2000-A