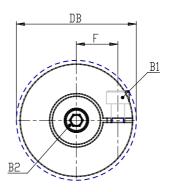

## DIMENSIONS

| DS (mm) | 38       |
|---------|----------|
| DE (mm) | 56       |
| DB (mm) | 57.0     |
| DI (mm) | 26.2     |
| A (mm)  | 46       |
| C (mm)  | 20.0     |
| F (mm)  | 21.0     |
| G (mm)  | 10.0     |
| B1      | M6 (CH5) |
| P (g)   | 300      |
| DM (mm) | 20.000   |