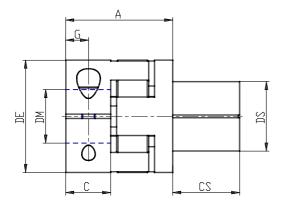

## DIMENSIONS

| DS (mm) | 38       |
|---------|----------|
| DE (mm) | 56       |
| DB (mm) | 57.0     |
| DI (mm) | 26.2     |
| A (mm)  | 46       |
| C (mm)  | 20.0     |
| F (mm)  | 21.0     |
| G (mm)  | 10.0     |
| B1      | M6 (CH5) |
| P (g)   | 300      |
| DM (mm) | 20.000   |