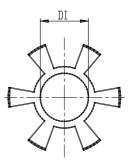

## DIMENSIONS

| DS (mm) | 38       |
|---------|----------|
| DE (mm) | 56       |
| DB (mm) | 57.0     |
| DI (mm) | 26.2     |
| A (mm)  | 46       |
| C (mm)  | 20.0     |
| F (mm)  | 21.0     |
| G (mm)  | 10.0     |
| B1      | M6 (CH5) |
| P (g)   | 300      |
| DM (mm) | 20.000   |