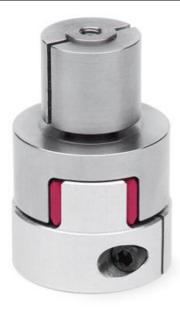

## Elastomer joint with expansion shaft - Series CO

Product code: COS-60-3800-2500-A

Datasheet creation date: 07/03/2025 15:46

Check the most updated document online 3 click here

## Elastomer joint with expansion shaft - Series CO

Product code: COS-60-3800-2500-A