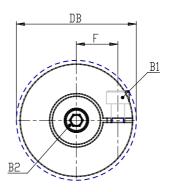

## DIMENSIONS

| DS (mm) | 38       |
|---------|----------|
| DE (mm) | 56       |
| DB (mm) | 57.0     |
| DI (mm) | 26.2     |
| A (mm)  | 46       |
| C (mm)  | 20.0     |
| F (mm)  | 21.0     |
| G (mm)  | 10.0     |
| B1      | M6 (CH5) |
| P (g)   | 300      |
| DM (mm) | 25.000   |