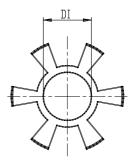

## DIMENSIONS

| DS (mm) | 38       |
|---------|----------|
| DE (mm) | 56       |
| DB (mm) | 57.0     |
| DI (mm) | 26.2     |
| A (mm)  | 46       |
| C (mm)  | 20.0     |
| F (mm)  | 21.0     |
| G (mm)  | 10.0     |
| B1      | M6 (CH5) |
| P (g)   | 300      |
| DM (mm) | 25.000   |