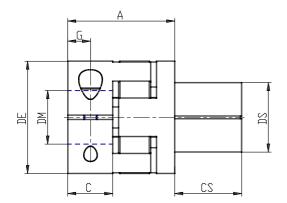

## DIMENSIONS

| DS (mm) | 38       |
|---------|----------|
| DE (mm) | 56       |
| DB (mm) | 57.0     |
| DI (mm) | 26.2     |
| A (mm)  | 46       |
| C (mm)  | 20.0     |
| F (mm)  | 21.0     |
| G (mm)  | 10.0     |
| B1      | M6 (CH5) |
| P (g)   | 300      |
| DM (mm) | 25.000   |