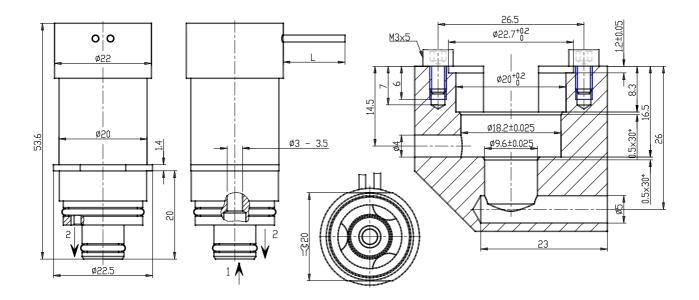

## **DIMENSIONS**

| Series                        | CP                                |
|-------------------------------|-----------------------------------|
| Ports                         | C = cartridge                     |
| Body type                     | 7= size 20mm                      |
| Number of ports               | 2 = 2-way                         |
| Function                      | 1 = NC                            |
| Orifice diametres             | M= Ø3mm                           |
| Gaskets material              | W = FKM                           |
| Body material                 | X= Stainless steel AISI<br>304/EN |
| Overmoulding material of coil | 0 = cartridge                     |
| Dimensions of the coil        | 7= Ø20                            |
| Voltage                       | 2= 12V DC 4.3 W                   |