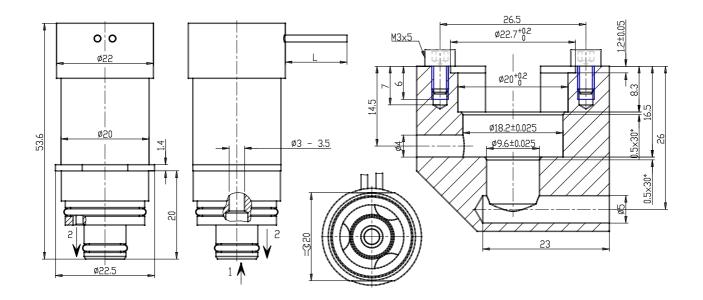

## **DIMENSIONS**

| Series                        | СР                      |
|-------------------------------|-------------------------|
| Ports                         | C = cartridge           |
| Body type                     | 7= size 20mm            |
| Number of ports               | 2 = 2-way               |
| Function                      | 1 = NC                  |
| Orifice diametres             | M= Ø3mm                 |
| Gaskets material              | W = FKM                 |
| Body material                 | X= Stainless steel AISI |
|                               | 304/EN                  |
| Overmoulding material of coil | 0 = cartridge           |
| Dimensions of the coil        | 7= Ø20                  |
| Voltage                       | 4= 24V DC 4.3 W         |