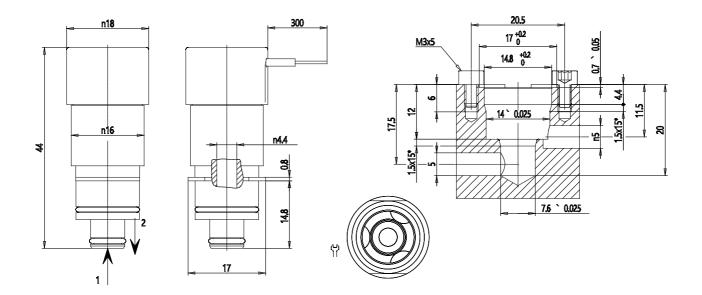

### DIMENSIONS

| Series                        | СР                             |
|-------------------------------|--------------------------------|
| Ports                         | C = cartridge                  |
| Body type                     | 8= size 16mm pressocompensed   |
| Number of ports               | 2 = 2-way                      |
| Function                      | 1 = NC                         |
| Orifice diametres             | T= Ø4.4 pressocompensed        |
| Gaskets material              | W = FKM                        |
| Body material                 | X= Stainless steel AISI 304/EN |
| Overmoulding material of coil | 0 = cartridge                  |
| Dimensions of the coil        | P= Ø16                         |
| Voltage                       | 13 = 6 V DC 3 W                |