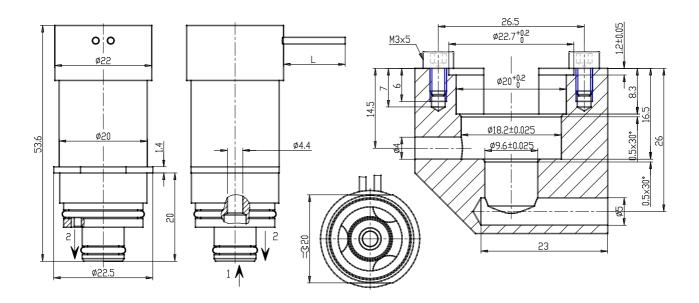

## **DIMENSIONS**

| Series                        | СР                             |
|-------------------------------|--------------------------------|
| Ports                         | C = cartridge                  |
| Body type                     | 9= size 20mm pressocompensed   |
| Number of ports               | 2 = 2-way                      |
| Function                      | 1 = NC                         |
| Orifice diametres             | T= Ø4.4 pressocompensed        |
| Gaskets material              | W = FKM                        |
| Body material                 | X= Stainless steel AISI 304/EN |
| Overmoulding material of coil | 0 = cartridge                  |
| Dimensions of the coil        | 7= Ø20                         |
| Voltage                       | 10= 6V DC 4.2 W                |