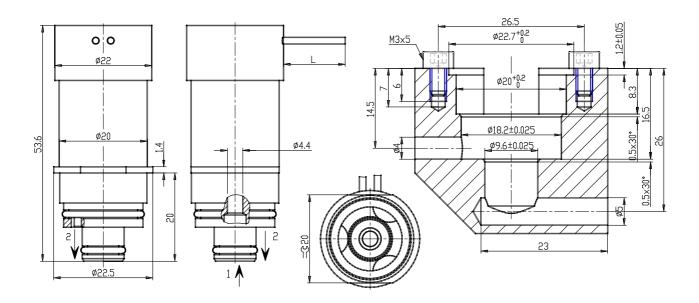

## **DIMENSIONS**

| Series                        | СР                             |
|-------------------------------|--------------------------------|
| Ports                         | C = cartridge                  |
| Body type                     | 9= size 20mm pressocompensed   |
| Number of ports               | 2 = 2-way                      |
| Function                      | 1 = NC                         |
| Orifice diametres             | T= Ø4.4 pressocompensed        |
| Gaskets material              | W = FKM                        |
| Body material                 | X= Stainless steel AISI 304/EN |
| Overmoulding material of coil | 0 = cartridge                  |
| Dimensions of the coil        | 7= Ø20                         |
| Voltage                       | 11= 24V DC 4.2 W               |