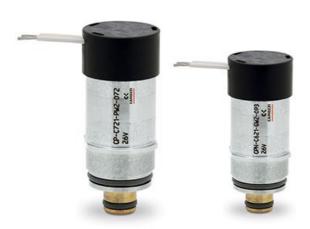

## Proportional solenoid valves - Series CP

Product code: CP-C921-TWX-0711

Datasheet creation date: 10/03/2025 11:08

Check the most updated document online 3 click here

## Proportional solenoid valves - Series CP

Product code: CP-C921-TWX-0711