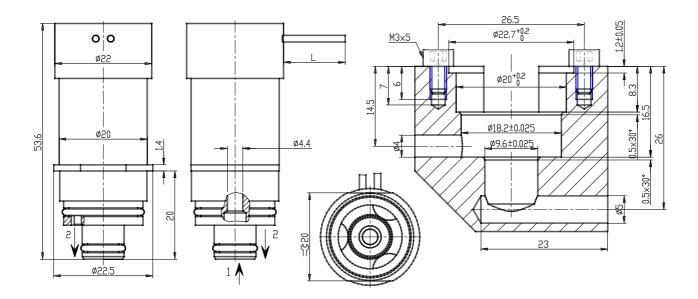

#### DIMENSIONS

| Series                        | СР                             |
|-------------------------------|--------------------------------|
| Ports                         | C = cartridge                  |
| Body type                     | 9= size 20mm pressocompensed   |
| Number of ports               | 2 = 2-way                      |
| Function                      | 1 = NC                         |
| Orifice diametres             | T= Ø4.4 pressocompensed        |
| Gaskets material              | W = FKM                        |
| Body material                 | X= Stainless steel AISI 304/EN |
| Overmoulding material of coil | 0 = cartridge                  |
| Dimensions of the coil        | 7= Ø20                         |
| Voltage                       | 12= 12V DC 4.2 W               |