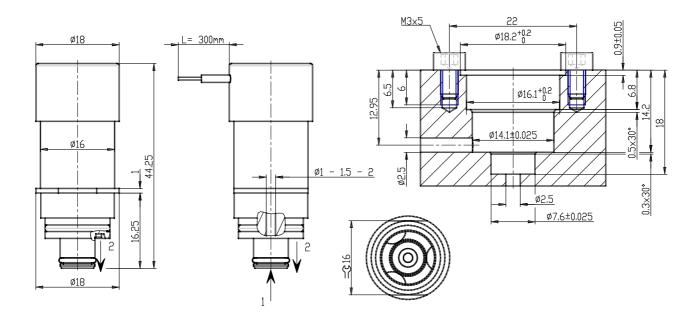

### DIMENSIONS

| Ports   C = cartridge     Body type   6= size 16mm     Number of ports   2 = 2-way     Function   1 = NC     Orifice diametres   G= Ø1.5mm     Gaskets material   W = FKM     Body material   X= Stainless steel AISI 304/EN |                               |                         |
|------------------------------------------------------------------------------------------------------------------------------------------------------------------------------------------------------------------------------|-------------------------------|-------------------------|
| Body type6= size 16mmNumber of ports2 = 2-wayFunction1 = NCOrifice diametresG= Ø1.5mmGaskets materialW = FKMBody materialX= Stainless steel AISI<br>304/EN                                                                   | Series                        | CPN                     |
| Number of ports 2 = 2-way   Function 1 = NC   Orifice diametres G= Ø1.5mm   Gaskets material W = FKM   Body material X= Stainless steel AISI 304/EN                                                                          | Ports                         | C = cartridge           |
| Function   1 = NC     Orifice diametres   G= Ø1.5mm     Gaskets material   W = FKM     Body material   X= Stainless steel AISI 304/EN                                                                                        | Body type                     | 6= size 16mm            |
| Orifice diametres G= Ø1.5mm   Gaskets material W = FKM   Body material X= Stainless steel AISI 304/EN                                                                                                                        | Number of ports               | 2 = 2-way               |
| Gaskets material W = FKM   Body material X= Stainless steel AISI<br>304/EN                                                                                                                                                   | Function                      | 1 = NC                  |
| Body material X= Stainless steel AISI<br>304/EN                                                                                                                                                                              | Orifice diametres             | G= Ø1.5mm               |
| 304/EN                                                                                                                                                                                                                       | Gaskets material              | W = FKM                 |
|                                                                                                                                                                                                                              | Body material                 | X= Stainless steel AISI |
| Overmoulding material of coil 0 = contridge                                                                                                                                                                                  |                               | 304/EN                  |
| overmoulding material of con 0 - callinge                                                                                                                                                                                    | Overmoulding material of coil | 0 = cartridge           |
| Dimensions of the coil P= Ø16                                                                                                                                                                                                | Dimensions of the coil        | P=Ø16                   |
| Voltage 1= 6V DC 3.1 W                                                                                                                                                                                                       | Voltage                       | 1= 6V DC 3.1 W          |