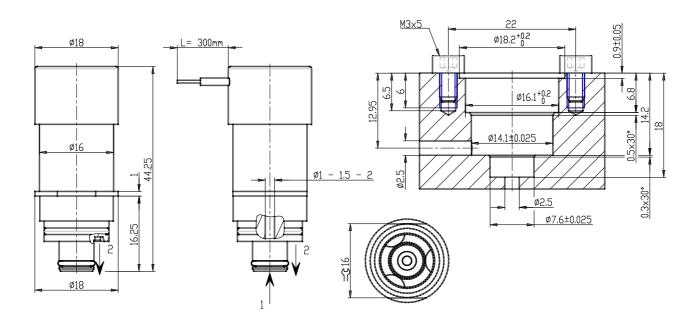

## **DIMENSIONS**

| Series                        | CPN                     |
|-------------------------------|-------------------------|
| Ports                         | C = cartridge           |
| Body type                     | 6= size 16mm            |
| Number of ports               | 2 = 2-way               |
| Function                      | 1 = NC                  |
| Orifice diametres             | G= Ø1.5mm               |
| Gaskets material              | W = FKM                 |
| Body material                 | X= Stainless steel AISI |
|                               | 304/EN                  |
| Overmoulding material of coil | 0 = cartridge           |
| Dimensions of the coil        | P= Ø16                  |
| Voltage                       | 3= 24V DC 3.1 W         |