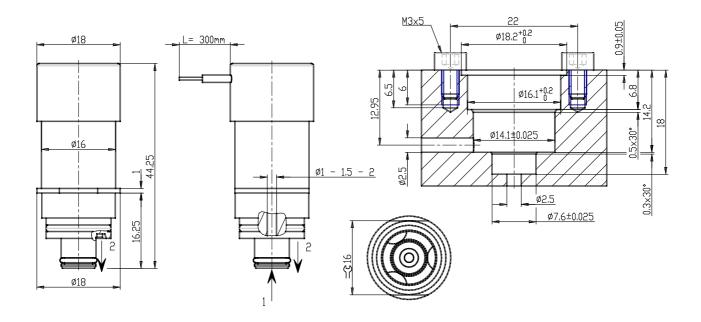

### DIMENSIONS

| Series                        | CPN                     |
|-------------------------------|-------------------------|
| Ports                         | C = cartridge           |
| Body type                     | 6= size 16mm            |
| Number of ports               | 2 = 2-way               |
| Function                      | 1 = NC                  |
| Orifice diametres             | G= Ø1.5mm               |
| Gaskets material              | W = FKM                 |
| Body material                 | X= Stainless steel AISI |
|                               | 304/EN                  |
| Overmoulding material of coil | 0 = cartridge           |
| Dimensions of the coil        | P=Ø16                   |
| Voltage                       | 5= 12V DC 3.1 W         |
|                               |                         |