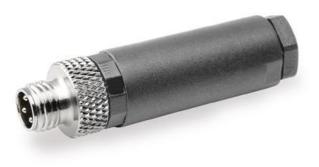

## - 3 pin male M8 wiring connector for digital input modules

Product code: CS-DM03HB

# - 3 pin male M8 wiring connector for digital input modules

Product code: CS-DM03HB