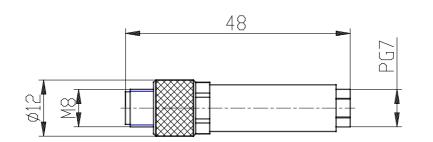

### DIMENSIONS

| Mod. (mm)       | CS-DM03HB     |
|-----------------|---------------|
| Description     | For wiring    |
| Connector type  | Straight      |
| Connection (mm) | M8 3 pin male |