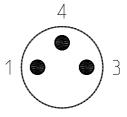

### TECHNICAL DATA

| Mod. (mm)       | CS-DM03HB     |
|-----------------|---------------|
| Description     | For wiring    |
| Connector type  | Straight      |
| Connection (mm) | M8 3 pin male |