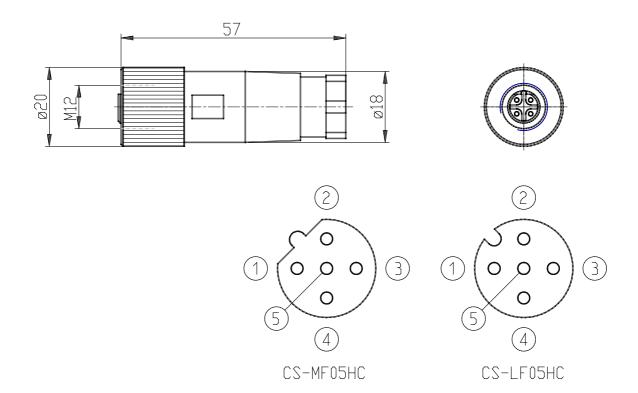

## DIMENSIONS

| Mod.                    | CS-LF05HC                 |
|-------------------------|---------------------------|
| Description             | For wiring                |
| Type of connector       | M12 A 5 pin female        |
| Type of connection (mm) | CANopen - DeviceNet (M12) |