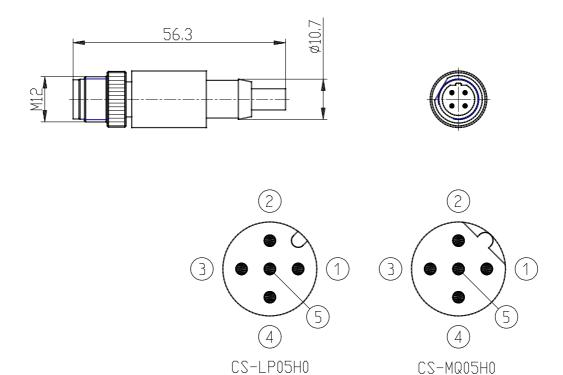

## **DIMENSIONS**

| Mod.               | CS-LM05HC-D200 |
|--------------------|----------------|
| Description        | moulded cable  |
| Type of            | Straight       |
| Type of connection | M12 5 pin male |