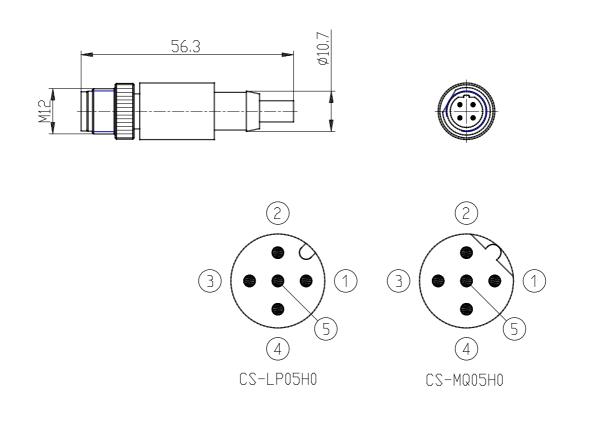

## DIMENSIONS

| Mod.               | CS-LM05HC-D500 |
|--------------------|----------------|
| Description        | moulded cable  |
| Type of            | Straight       |
| Type of connection | M12 5 pin male |