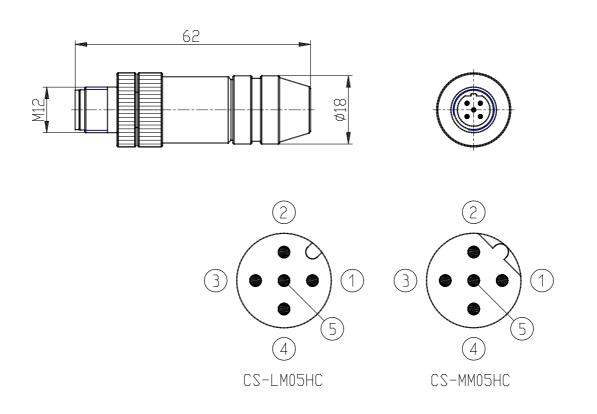

### DIMENSIONS

| Mod.               | CS-LM05HC        |
|--------------------|------------------|
| Description        | For metal wiring |
| Type of connector  | Straight         |
| Type of connection | M12 A 5 pin male |
| Fieldbus           | Profibus         |