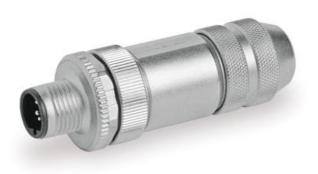

# Straight male M12 connectors for Bus-OUT - Mod. CS-MM/LM05HC

Product code: CS-LM05HC

#### TECHNICAL DATA

| Mod.               | CS-LM05HC        |
|--------------------|------------------|
| Description        | For metal wiring |
| Type of connector  | Straight         |
| Type of connection | M12 A 5 pin male |
| Fieldbus           | Profibus         |