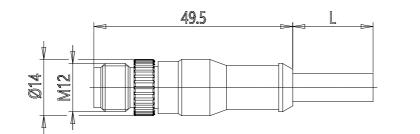

## DIMENSIONS

| Mod.               | CS-LM12HC-D500      |
|--------------------|---------------------|
| Description        | moulded cable       |
| Type of            | Straight            |
| Type of connection | M12 12 poli maschio |