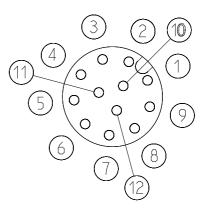

## TECHNICAL DATA

| Mod.               | CS-LM12HC-D500      |
|--------------------|---------------------|
| Description        | moulded cable       |
| Type of            | Straight            |
| Type of connection | M12 12 poli maschio |