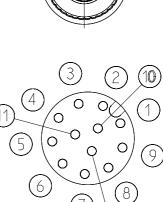

## TECHNICAL DATA

| Mod.               | CS-LM12HC              |
|--------------------|------------------------|
| Description        | For wiring             |
| Type of connector  | Straight               |
| Type of connection | M 12 - 12 poli maschio |