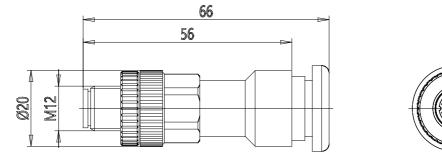

## DIMENSIONS

| Mod.               | CS-LM12HC              |
|--------------------|------------------------|
| Description        | For wiring             |
| Type of connector  | Straight               |
| Type of connection | M 12 - 12 poli maschio |