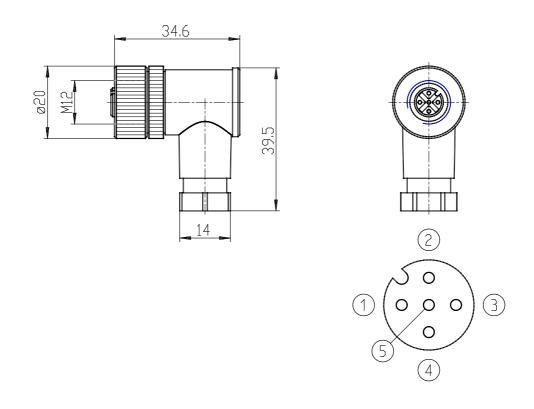

## TECHNICAL DATA

| Mod.               | CS-LR04HB                                   |
|--------------------|---------------------------------------------|
| Description        | For wiring                                  |
| Type of connector  | 90°                                         |
| Type of connection | M12 A 4 pin female - Pin 5 is not connected |

## DIMENSIONS

| Mod.               | CS-LR04HB                         |
|--------------------|-----------------------------------|
| Description        | For wiring                        |
| Type of connector  | 90°                               |
| Type of connection | M12 A 4 pin female - Pin 5 is not |
|                    | connected                         |