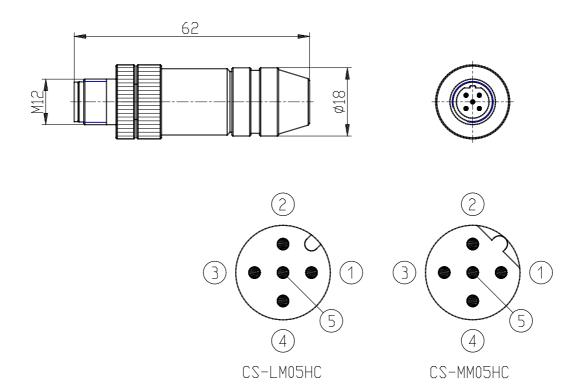

## **DIMENSIONS**

| Mod.               | CS-MM05HC         |
|--------------------|-------------------|
| Description        | For metal wiring  |
| Type of connector  | Straight          |
| Type of connection | M12 B 5 pin male  |
| Fieldbus           | CANopen/DeviceNet |