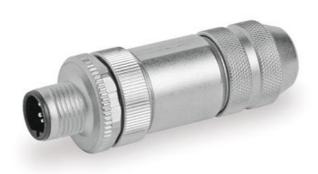

## Straight male M12 connectors for Bus-OUT - Mod. CS-MM/LM05HC

Product code: CS-MM05HC

Datasheet creation date: 07/03/2025 16:11

Check the most updated document online 3 click here

## Straight male M12 connectors for Bus-OUT - Mod. CS-MM/LM05HC

Product code: CS-MM05HC