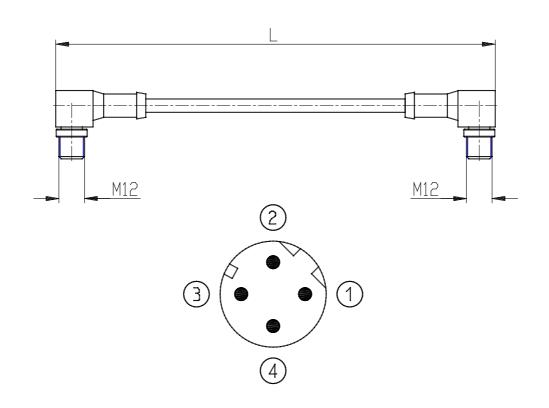

### DIMENSIONS

| Mod.              | CS-SC04HB-D100          |
|-------------------|-------------------------|
| Description       | Moulded cable           |
| Connector type    | 90°                     |
| Connection        | 2x M12 D 4 poli maschio |
| Cable length (mt) | 1                       |