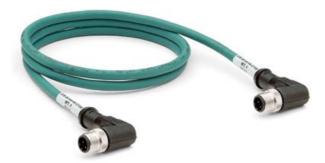

## - cables with angular 90° connectors

Product code: CS-SC04HB-D100

#### TECHNICAL DATA

| Mod.              | CS-SC04HB-D100          |
|-------------------|-------------------------|
| Description       | Moulded cable           |
| Connector type    | 90°                     |
| Connection        | 2x M12 D 4 poli maschio |
| Cable length (mt) | 1                       |