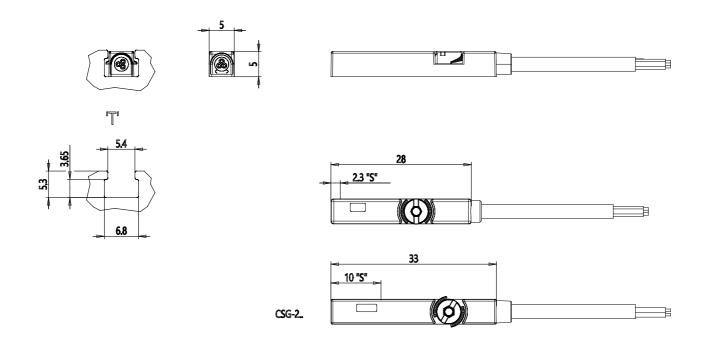

## DIMENSIONS

| Voltage          | 5 ÷ 240 V AC/DC |
|------------------|-----------------|
| Exit             | -               |
| Max. current     | 100 mA          |
| Max Load         | 10 W            |
| Protection       | IP67            |
| Cable lenght (m) | 2 mt            |