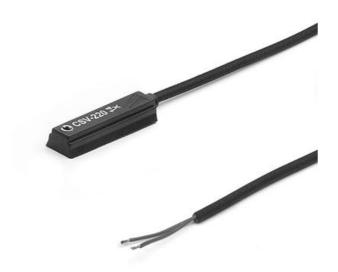

## TECHNICAL DATA

| Mod.        | CST-332                                      |
|-------------|----------------------------------------------|
| Description | Magnetoresistive sensor 3-wire with 2m cable |