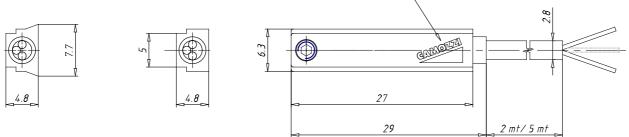

## DIMENSIONS

| Mod.        | CST-332                                      |
|-------------|----------------------------------------------|
| Description | Magnetoresistive sensor 3-wire with 2m cable |