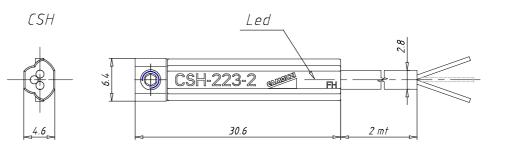

## Magnetic proximity switch - Series CST,CSV e CSH Product code: CST-332

CST

Led

CSV

## DIMENSIONS

| Mod.        | CST-332                                      |
|-------------|----------------------------------------------|
| Description | Magnetoresistive sensor 3-wire with 2m cable |