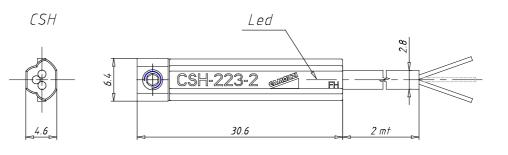

## DIMENSIONS

| Mod.        | CST-332EX                                       |
|-------------|-------------------------------------------------|
| Description | sensor Magnetoresistive 3 wires with cable 2 mt |