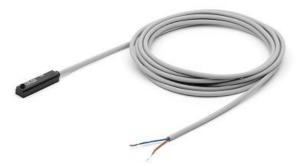

## Wired magnetic sensor - Series CST,CSV, CSH

Product code: CST-332EX

Datasheet creation date: 10/03/2025 10:50

Check the most updated document online 🖄 <u>click here</u>

## TECHNICAL DATA

| Mod.        | CST-332EX                                       |
|-------------|-------------------------------------------------|
| Description | sensor Magnetoresistive 3 wires with cable 2 mt |