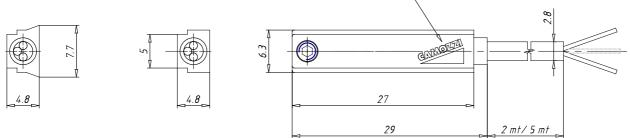

## DIMENSIONS

| Mod.        | CST-332EX                                       |
|-------------|-------------------------------------------------|
| Description | sensor Magnetoresistive 3 wires with cable 2 mt |