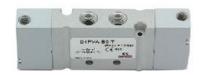

## Valves and solenoid valves - Series D (VA)

Product code: D1CVA-AR-T

Datasheet creation date: 10/03/2025 11:11

## TECHNICAL DATA

| Series                  | D                               |
|-------------------------|---------------------------------|
| Size (mm)               | 1 = 10.5 mm                     |
| Actuation               | C = electric with M8 connection |
| Component               | VA = Valve with threaded body   |
| Type of solenoid valve  | A = 2 x 3/2 NO                  |
| Type of manual override | R = with push and turn device   |
| Connection              | T = Thread                      |