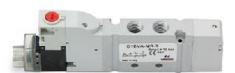

## Valves and solenoid valves - Series D (VA)

Product code: D1CVA-AR-T

Datasheet creation date: 10/03/2025 11:11











## TECHNICAL DATA

| Series                  | D                               |
|-------------------------|---------------------------------|
| Size (mm)               | 1 = 10.5 mm                     |
| Actuation               | C = electric with M8 connection |
| Component               | VA = Valve with threaded body   |
| Type of solenoid valve  | A = 2 x 3/2 NO                  |
| Type of manual override | R = with push and turn device   |
| Connection              | T = Thread                      |



## Valves and solenoid valves - Series D (VA)

Product code: D1CVA-AR-T

## DIMENSIONS

| Series                  | D                               |
|-------------------------|---------------------------------|
| Size (mm)               | 1 = 10.5 mm                     |
| Ac