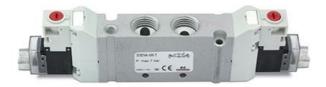

## DIMENSIONS

| Series                  | D                               |
|-------------------------|---------------------------------|
| Size (mm)               | 1 = 10.5 mm                     |
| Actuation               | C = electric with M8 connection |
| Component               | VA = Valve with threaded body   |
| Type of solenoid valve  | A = 2 x 3/2 NO                  |
| Type of manual override | R = with push and turn device   |
| Connection              | T = Thread                      |