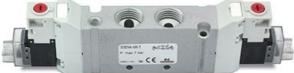

## Valves and solenoid valves - Series D (VA) Product code: D1CVA-BP-T

## DIMENSIONS

| Series                  | D                               |
|-------------------------|---------------------------------|
| Size (mm)               | 1 = 10.5 mm                     |
| Actuation               | C = electric with M8 connection |
| Component               | VA = Valve with threaded body   |
| Type of solenoid valve  | B = 5/2 Bistable                |
| Type of manual override | P = push button                 |
| Connection              | T = Thread                      |