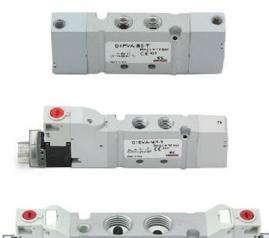

## Valves and solenoid valves - Series D (VA)

Product code: D1CVA-BP-T

## TECHNICAL DATA

| Series                  | D                               |
|-------------------------|---------------------------------|
| Size (mm)               | 1 = 10.5 mm                     |
| Actuation               | C = electric with M8 connection |
| Component               | VA = Valve with threaded body   |
| Type of solenoid valve  | B = 5/2 Bistable                |
| Type of manual override | P = push button                 |
| Connection              | T = Thread                      |