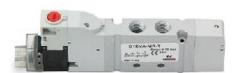

## Valves and solenoid valves - Series D (VA)

Product code: D1CVA-BR-B

Datasheet creation date: 10/03/2025 11:11











## TECHNICAL DATA

| Series                  | D                               |
|-------------------------|---------------------------------|
| Size (mm)               | 1 = 10.5 mm                     |
| Actuation               | C = electric with M8 connection |
| Component               | VA = Valve with threaded body   |
| Type of solenoid valve  | B = 5/2 Bistable                |
| Type of manual override | R = with push and turn device   |
| Connection              | B = Ø6 fittings 6512 6-M7-M     |



## Valves and solenoid valves - Series D (VA)

Product code: D1CVA-BR-B



## DIMENSIONS

| Series                  | D                               |
|-------------------------|---------------------------------|
| Size (mm)               | 1 = 10.5 mm                     |
|