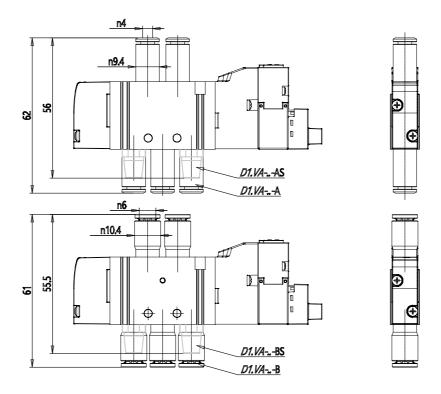

## DIMENSIONS

| Series                  | D                               |
|-------------------------|---------------------------------|
| Size (mm)               | 1 = 10.5 mm                     |
| Actuation               | C = electric with M8 connection |
| Component               | VA = Valve with threaded body   |
| Type of solenoid valve  | B = 5/2 Bistable                |
| Type of manual override | R = with push and turn device   |
| Connection              | B = Ø6 fittings 6512 6-M7-M     |