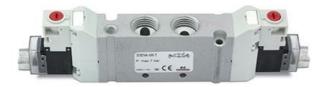

## Valves and solenoid valves - Series D (VA)

Product code: D1CVA-BR-B

Datasheet creation date: 10/03/2025 11:11











## TECHNICAL DATA

| Series                  | D                               |
|-------------------------|---------------------------------|
| Size (mm)               | 1 = 10.5 mm                     |
| Actuation               | C = electric with M8 connection |
| Component               | VA = Valve with threaded body   |
| Type of solenoid valve  | B = 5/2 Bistable                |
| Type of manual override | R = with push and turn device   |
| Connection              | B = Ø6 fittings 6512 6-M7-M     |



## Valves and solenoid valves - Series D (VA)

Product code: D1CVA-BR-B



## DIMENSIONS

| Series                  | D                               |
|-------------------------|---------------------------------|
| Size (mm)               | 1 = 10.5 mm                     |
| Ac