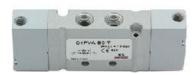

## Valves and solenoid valves - Series D (VA)

Product code: D1CVA-BR-B

Datasheet creation date: 10/03/2025 11:11

## TECHNICAL DATA

| Series                  | D                               |
|-------------------------|---------------------------------|
| Size (mm)               | 1 = 10.5 mm                     |
| Actuation               | C = electric with M8 connection |
| Component               | VA = Valve with threaded body   |
| Type of solenoid valve  | B = 5/2 Bistable                |
| Type of manual override | R = with push and turn device   |
| Connection              | B = Ø6 fittings 6512 6-M7-M     |