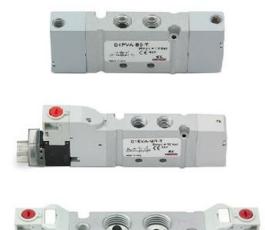

## Valves and solenoid valves - Series D (VA)

Product code: D1CVA-BZP-T

## TECHNICAL DATA

| Series                  | D                                     |
|-------------------------|---------------------------------------|
| Size (mm)               | 1 = 10.5 mm                           |
| Actuation               | C = electric with M8 connection       |
| Component               | VA = Valve with threaded body         |
| Type of solenoid valve  | BZ = 5/2 Bistable (external piloting) |
| Type of manual override | P = push button                       |
| Connection              | T = Thread                            |