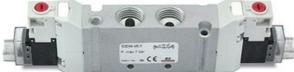

## Valves and solenoid valves - Series D (VA) Product code: D1CVA-BZP-T

## DIMENSIONS

| Series                  | D                                     |
|-------------------------|---------------------------------------|
| Size (mm)               | 1 = 10.5 mm                           |
| Actuation               | C = electric with M8 connection       |
| Component               | VA = Valve with threaded body         |
| Type of solenoid valve  | BZ = 5/2 Bistable (external piloting) |
| Type of manual override | P = push button                       |
| Connection              | T = Thread                            |