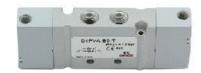

## Valves and solenoid valves - Series D (VA)

Product code: D1CVA-CP-T

Datasheet creation date: 10/03/2025 11:11

## TECHNICAL DATA

| Series                  | D                               |
|-------------------------|---------------------------------|
| Size (mm)               | 1 = 10.5 mm                     |
| Actuation               | C = electric with M8 connection |
| Component               | VA = Valve with threaded body   |
| Type of solenoid valve  | C = 2 x 3/2 NC                  |
| Type of manual override | P = push button                 |
| Connection              | T = Thread                      |