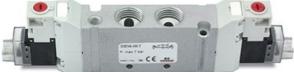

## Valves and solenoid valves - Series D (VA) Product code: D1CVA-CZP-T

## DIMENSIONS

| Series                  | D                                   |
|-------------------------|-------------------------------------|
| Size (mm)               | 1 = 10.5 mm                         |
| Actuation               | C = electric with M8 connection     |
| Component               | VA = Valve with threaded body       |
| Type of solenoid valve  | CZ = 2 x 3/2 NC (external piloting) |
| Type of manual override | P = push button                     |
| Connection              | T = Thread                          |