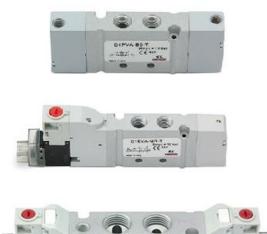

## Valves and solenoid valves - Series D (VA)

Product code: D1CVA-CZP-T

## TECHNICAL DATA

| Series                  | D                                   |
|-------------------------|-------------------------------------|
| Size (mm)               | 1 = 10.5 mm                         |
| Actuation               | C = electric with M8 connection     |
| Component               | VA = Valve with threaded body       |
| Type of solenoid valve  | CZ = 2 x 3/2 NC (external piloting) |
| Type of manual override | P = push button                     |
| Connection              | T = Thread                          |