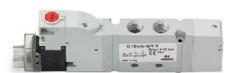

## Valves and solenoid valves - Series D (VA)

Product code: D1CVA-GP-T

Datasheet creation date: 10/03/2025 11:11











## TECHNICAL DATA

| Series                  | D                               |
|-------------------------|---------------------------------|
| Size (mm)               | 1 = 10.5 mm                     |
| Actuation               | C = electric with M8 connection |
| Component               | VA = Valve with threaded body   |
| Type of solenoid valve  | $G = 2 \times 3/2 (NC+NO)$      |
| Type of manual override | P = push button                 |
| Connection              | T = Thread                      |



## Valves and solenoid valves - Series D (VA)

Product code: D1CVA-GP-T

## DIMENSIONS

| Series                  | D                               |
|-------------------------|---------------------------------|
| Size (mm)               | 1 = 10.5 mm                     |
| Ac