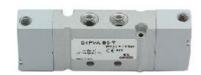

## Valves and solenoid valves - Series D (VA)

Product code: D1CVA-GP-T

Datasheet creation date: 10/03/2025 11:11

## TECHNICAL DATA

| Series                  | D                               |
|-------------------------|---------------------------------|
| Size (mm)               | 1 = 10.5 mm                     |
| Actuation               | C = electric with M8 connection |
| Component               | VA = Valve with threaded body   |
| Type of solenoid valve  | $G = 2 \times 3/2 (NC+NO)$      |
| Type of manual override | P = push button                 |
| Connection              | T = Thread                      |