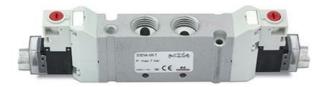

## DIMENSIONS

| Series                  | D                               |
|-------------------------|---------------------------------|
| Size (mm)               | 1 = 10.5 mm                     |
| Actuation               | C = electric with M8 connection |
| Component               | VA = Valve with threaded body   |
| Type of solenoid valve  | G = 2 x 3/2 (NC+NO)             |
| Type of manual override | P = push button                 |
| Connection              | T = Thread                      |