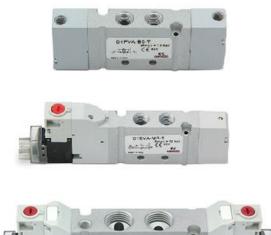

## Valves and solenoid valves - Series D (VA)

Product code: D1CVA-GR-T

## TECHNICAL DATA

| Series                  | D                               |
|-------------------------|---------------------------------|
| Size (mm)               | 1 = 10.5 mm                     |
| Actuation               | C = electric with M8 connection |
| Component               | VA = Valve with threaded body   |
| Type of solenoid valve  | G = 2 x 3/2 (NC+NO)             |
| Type of manual override | R = with push and turn device   |
| Connection              | T = Thread                      |