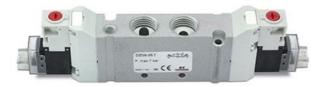

## DIMENSIONS

| Series                  | D                               |
|-------------------------|---------------------------------|
| Size (mm)               | 1 = 10.5 mm                     |
| Actuation               | C = electric with M8 connection |
| Component               | VA = Valve with threaded body   |
| Type of solenoid valve  | KZ = 5/3 CO (external piloting) |
| Type of manual override | P = push button                 |
| Connection              | T = Thread                      |