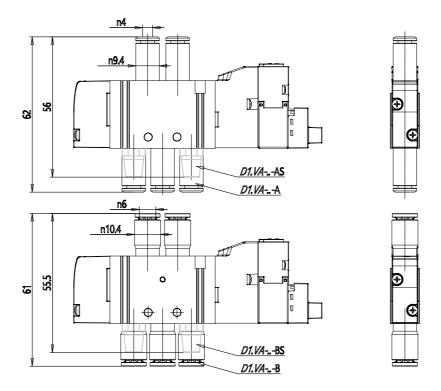

## **DIMENSIONS**

| Series                  | D                               |
|-------------------------|---------------------------------|
| Size (mm)               | 1 = 10.5 mm                     |
| Actuation               | C = electric with M8 connection |
| Component               | VA = Valve with threaded body   |
| Type of solenoid valve  | M = 5/2 Monostable              |
| Type of manual override | R = with push and turn device   |
| Connection              | B = Ø6 fittings 6512 6-M7-M     |