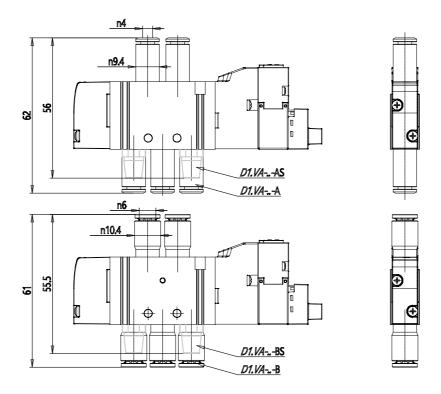

## DIMENSIONS

| Series                  | D                               |
|-------------------------|---------------------------------|
| Size (mm)               | 1 = 10.5 mm                     |
| Actuation               | C = electric with M8 connection |
| Component               | VA = Valve with threaded body   |
| Type of solenoid valve  | M = 5/2 Monostable              |
| Type of manual override | R = with push and turn device   |
| Connection              | BS = Ø6 fittings 6512 6-M7-M +  |
|                         | silencers 2931 M7               |