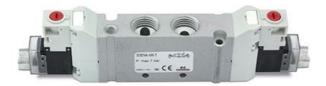

## Valves and solenoid valves - Series D (VA)

Product code: D1CVA-MR-T

## DIMENSIONS

| Series                  | D                               |
|-------------------------|---------------------------------|
| Size (mm)               | 1 = 10.5 mm                     |
| Actuation               | C = electric with M8 connection |
| Component               | VA = Valve with threaded body   |
| Type of solenoid valve  | M = 5/2 Monostable              |
| Type of manual override | R = with push and turn device   |
| Connection              | T = Thread                      |