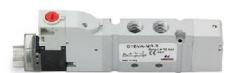

## Valves and solenoid valves - Series D (VA)

Product code: D1CVA-MR-T

## DIMENSIONS

| Series                  | D                               |
|-------------------------|---------------------------------|
| Size (mm)               | 1 = 10.5 mm                     |
| Actuation               | C = electric with M8 connection |
| Component               | VA = Valve with threaded body   |
| Type of solenoid valve  | M = 5/2 Monostable              |
| Type of manual override | R = with push and turn device   |
| Connection              | T = Thread                      |