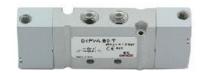

## Valves and solenoid valves - Series D (VA)

Product code: D1CVA-MR-T

Datasheet creation date: 10/03/2025 11:12

## TECHNICAL DATA

| Series                  | D                               |
|-------------------------|---------------------------------|
| Size (mm)               | 1 = 10.5 mm                     |
| Actuation               | C = electric with M8 connection |
| Component               | VA = Valve with threaded body   |
| Type of solenoid valve  | M = 5/2 Monostable              |
| Type of manual override | R = with push and turn device   |
| Connection              | T = Thread                      |