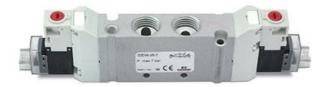

## Valves and solenoid valves - Series D (VA)

Product code: D1CVA-NR-T

## DIMENSIONS

| Series                  | D                               |
|-------------------------|---------------------------------|
| Size (mm)               | 1 = 10.5 mm                     |
| Actuation               | C = electric with M8 connection |
| Component               | VA = Valve with threaded body   |
| Type of solenoid valve  | N = 5/3 CP                      |
| Type of manual override | R = with push and turn device   |
| Connection              | T = Thread                      |