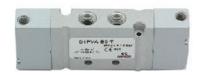

## Valves and solenoid valves - Series D (VA)

Product code: D1CVA-NR-T

Datasheet creation date: 10/03/2025 11:12

## TECHNICAL DATA

| Series                  | D                               |
|-------------------------|---------------------------------|
| Size (mm)               | 1 = 10.5 mm                     |
| Actuation               | C = electric with M8 connection |
| Component               | VA = Valve with threaded body   |
| Type of solenoid valve  | N = 5/3 CP                      |
| Type of manual override | R = with push and turn device   |
| Connection              | T = Thread                      |