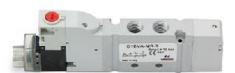

## Valves and solenoid valves - Series D (VA)

Product code: D1CVA-NR-T

## DIMENSIONS

| Series                  | D                               |
|-------------------------|---------------------------------|
| Size (mm)               | 1 = 10.5 mm                     |
| Actuation               | C = electric with M8 connection |
| Component               | VA = Valve with threaded body   |
| Type of solenoid valve  | N = 5/3 CP                      |
| Type of manual override | R = with push and turn device   |
| Connection              | T = Thread                      |