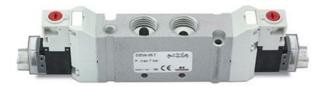

## Valves and solenoid valves - Series D (VA)

Product code: D1CVA-NZP-T

## DIMENSIONS

| Series                  | D                               |
|-------------------------|---------------------------------|
| Size (mm)               | 1 = 10.5 mm                     |
| Actuation               | C = electric with M8 connection |
| Component               | VA = Valve with threaded body   |
| Type of solenoid valve  | NZ = 5/3 CP (external piloting) |
| Type of manual override | P = push button                 |
| Connection              | T = Thread                      |