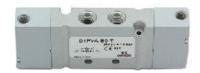

## Valves and solenoid valves - Series D (VA)

Product code: D1CVA-NZP-T

Datasheet creation date: 10/03/2025 11:12

## TECHNICAL DATA

| Series                  | D                               |
|-------------------------|---------------------------------|
| Size (mm)               | 1 = 10.5 mm                     |
| Actuation               | C = electric with M8 connection |
| Component               | VA = Valve with threaded body   |
| Type of solenoid valve  | NZ = 5/3 CP (external piloting) |
| Type of manual override | P = push button                 |
| Connection              | T = Thread                      |