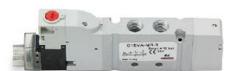

## Valves and solenoid valves - Series D (VA)

Product code: D1CVA-NZP-T

## DIMENSIONS

| Series                  | D                               |
|-------------------------|---------------------------------|
| Size (mm)               | 1 = 10.5 mm                     |
| Actuation               | C = electric with M8 connection |
| Component               | VA = Valve with threaded body   |
| Type of solenoid valve  | NZ = 5/3 CP (external piloting) |
| Type of manual override | P = push button                 |
| Connection              | T = Thread                      |