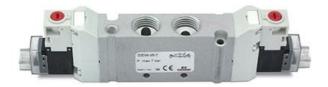

## DIMENSIONS

| Series                  | D                               |
|-------------------------|---------------------------------|
| Size (mm)               | 1 = 10.5 mm                     |
| Actuation               | C = electric with M8 connection |
| Component               | VA = Valve with threaded body   |
| Type of solenoid valve  | NZ = 5/3 CP (external piloting) |
| Type of manual override | R = with push and turn device   |
| Connection              | T = Thread                      |