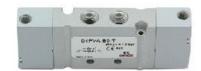

## Valves and solenoid valves - Series D (VA)

Product code: D1CVA-NZR-T

Datasheet creation date: 10/03/2025 11:12

## TECHNICAL DATA

| Series                  | D                               |
|-------------------------|---------------------------------|
| Size (mm)               | 1 = 10.5 mm                     |
| Actuation               | C = electric with M8 connection |
| Component               | VA = Valve with threaded body   |
| Type of solenoid valve  | NZ = 5/3 CP (external piloting) |
| Type of manual override | R = with push and turn device   |
| Connection              | T = Thread                      |