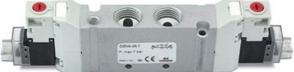

## Valves and solenoid valves - Series D (VA)

Product code: D1CVA-PP-BS

## TECHNICAL DATA

| Series                  | D                                                |
|-------------------------|--------------------------------------------------|
| Size (mm)               | 1 = 10.5 mm                                      |
| Actuation               | C = electric with M8 connection                  |
| Component               | VA = Valve with threaded body                    |
| Type of solenoid valve  | P = 3/2 NC                                       |
| Type of manual override | P = push button                                  |
| Connection              | BS = Ø6 fittings 6512 6-M7-M + silencers 2931 M7 |