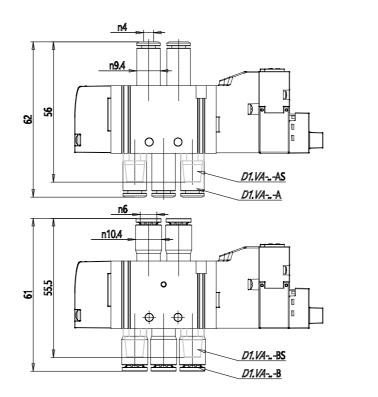

## Valves and solenoid valves - Series D (VA)

Product code: D1CVA-PP-BS

## DIMENSIONS

| Series                  | D                               |
|-------------------------|---------------------------------|
| Size (mm)               | 1 = 10.5 mm                     |
| Actuation               | C = electric with M8 connection |
| Component               | VA = Valve with threaded body   |
| Type of solenoid valve  | P = 3/2 NC                      |
| Type of manual override | P = push button                 |
| Connection              | BS = Ø6 fittings 6512 6-M7-M +  |
|                         | silencers 2931 M7               |