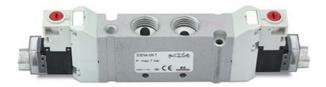

## Valves and solenoid valves - Series D (VA)

Product code: D1CVA-PR-BS

Datasheet creation date: 10/03/2025 11:12

## TECHNICAL DATA

| Series                  | D                                                |
|-------------------------|--------------------------------------------------|
| Size (mm)               | 1 = 10.5 mm                                      |
| Actuation               | C = electric with M8 connection                  |
| Component               | VA = Valve with threaded body                    |
| Type of solenoid valve  | P = 3/2 NC                                       |
| Type of manual override | R = with push and turn device                    |
| Connection              | BS = Ø6 fittings 6512 6-M7-M + silencers 2931 M7 |