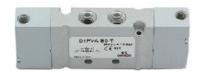

## Valves and solenoid valves - Series D (VA)

Product code: D1CVA-PR-BS

Datasheet creation date: 10/03/2025 11:12

## TECHNICAL DATA

| Series                  | D                                                |
|-------------------------|--------------------------------------------------|
| Size (mm)               | 1 = 10.5 mm                                      |
| Actuation               | C = electric with M8 connection                  |
| Component               | VA = Valve with threaded body                    |
| Type of solenoid valve  | P = 3/2 NC                                       |
| Type of manual override | R = with push and turn device                    |
| Connection              | BS = Ø6 fittings 6512 6-M7-M + silencers 2931 M7 |