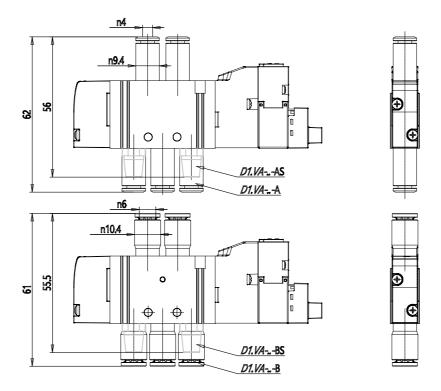

## DIMENSIONS

| Series                  | D                               |
|-------------------------|---------------------------------|
| Size (mm)               | 1 = 10.5 mm                     |
| Actuation               | C = electric with M8 connection |
| Component               | VA = Valve with threaded body   |
| Type of solenoid valve  | P = 3/2 NC                      |
| Type of manual override | R = with push and turn device   |
| Connection              | BS = Ø6 fittings 6512 6-M7-M +  |
|                         | silencers 2931 M7               |