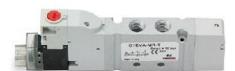

## Valves and solenoid valves - Series D (VA)

Product code: D1CVA-PR-BS

Datasheet creation date: 10/03/2025 11:12

## TECHNICAL DATA

| Series                  | D                                                |
|-------------------------|--------------------------------------------------|
| Size (mm)               | 1 = 10.5 mm                                      |
| Actuation               | C = electric with M8 connection                  |
| Component               | VA = Valve with threaded body                    |
| Type of solenoid valve  | P = 3/2 NC                                       |
| Type of manual override | R = with push and turn device                    |
| Connection              | BS = Ø6 fittings 6512 6-M7-M + silencers 2931 M7 |