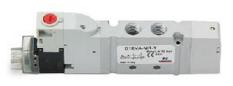

## Valves and solenoid valves - Series D (VA)

Product code: D1CVA-QP-T

Che

## TECHNICAL DATA

| Series                  | D                               |
|-------------------------|---------------------------------|
| Size (mm)               | 1 = 10.5 mm                     |
| Actuation               | C = electric with M8 connection |
| Component               | VA = Valve with threaded body   |
| Type of solenoid valve  | Q = 3/2 NO                      |
| Type of manual override | P = push button                 |
| Connection              | T = Thread                      |