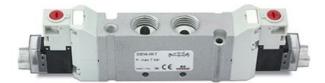

## Valves and solenoid valves - Series D (VA) Product code: D1CVA-QP-T

## DIMENSIONS

| Series                  | D                               |
|-------------------------|---------------------------------|
| Size (mm)               | 1 = 10.5 mm                     |
| Actuation               | C = electric with M8 connection |
| Component               | VA = Valve with threaded body   |
| Type of solenoid valve  | Q = 3/2 NO                      |
| Type of manual override | P = push button                 |
| Connection              | T = Thread                      |